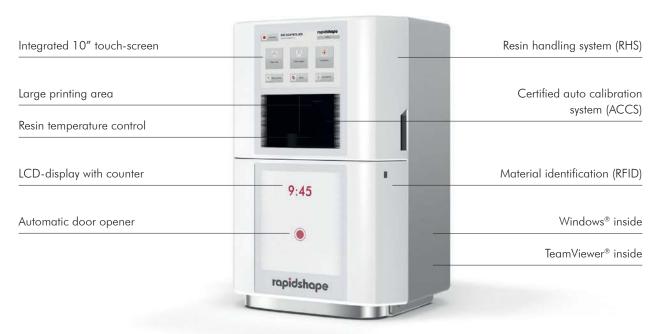

Designed with automatic temperature control for continuous use without dimensional changes of the final products. Touch door opener, 10-inch color display, and patented Force Feedback System come standard in each unit for a maximized production speed.